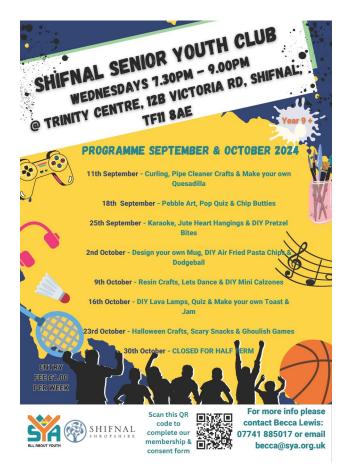

### **Shifnal Junior Youth Club**

We have been asked by the Lead Youth Worker for Shifnal to advertise the attached leaflets showing their programmes for the next couple of months for their Junior and Senior Youth sessions in Shifnal. These sessions run on a Wednesday evening at the Trinity Centre, Shifnal.

There are two different groups

- Shifnal Junior Youth Club Wednesdays 5.30 7.00pm Open to students in year 6 to year 8
- Shifnal Senior Youth Club Wednesday 7.30 9.00pm Open to students year 9+