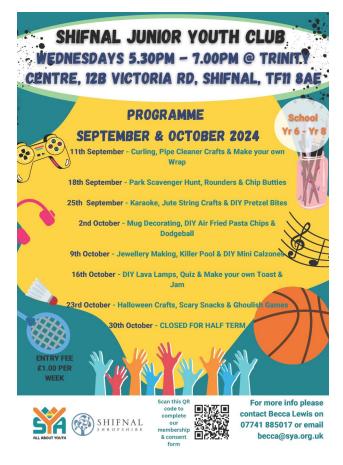

### **Shifnal Junior Youth Club**

We have been asked by the Lead Youth Worker for Shifnal to advertise the attached leaflets showing their programmes for the next couple of months for their Junior and Senior Youth sessions in Shifnal. These sessions run on a Wednesday evening at the Trinity Centre, Shifnal.

There are two different groups

- Shifnal Junior Youth Club Wednesdays 5.30 7.00pm Open to students in year 6 to year 8
- Shifnal Senior Youth Club Wednesday 7.30 9.00pm Open to students year 9+